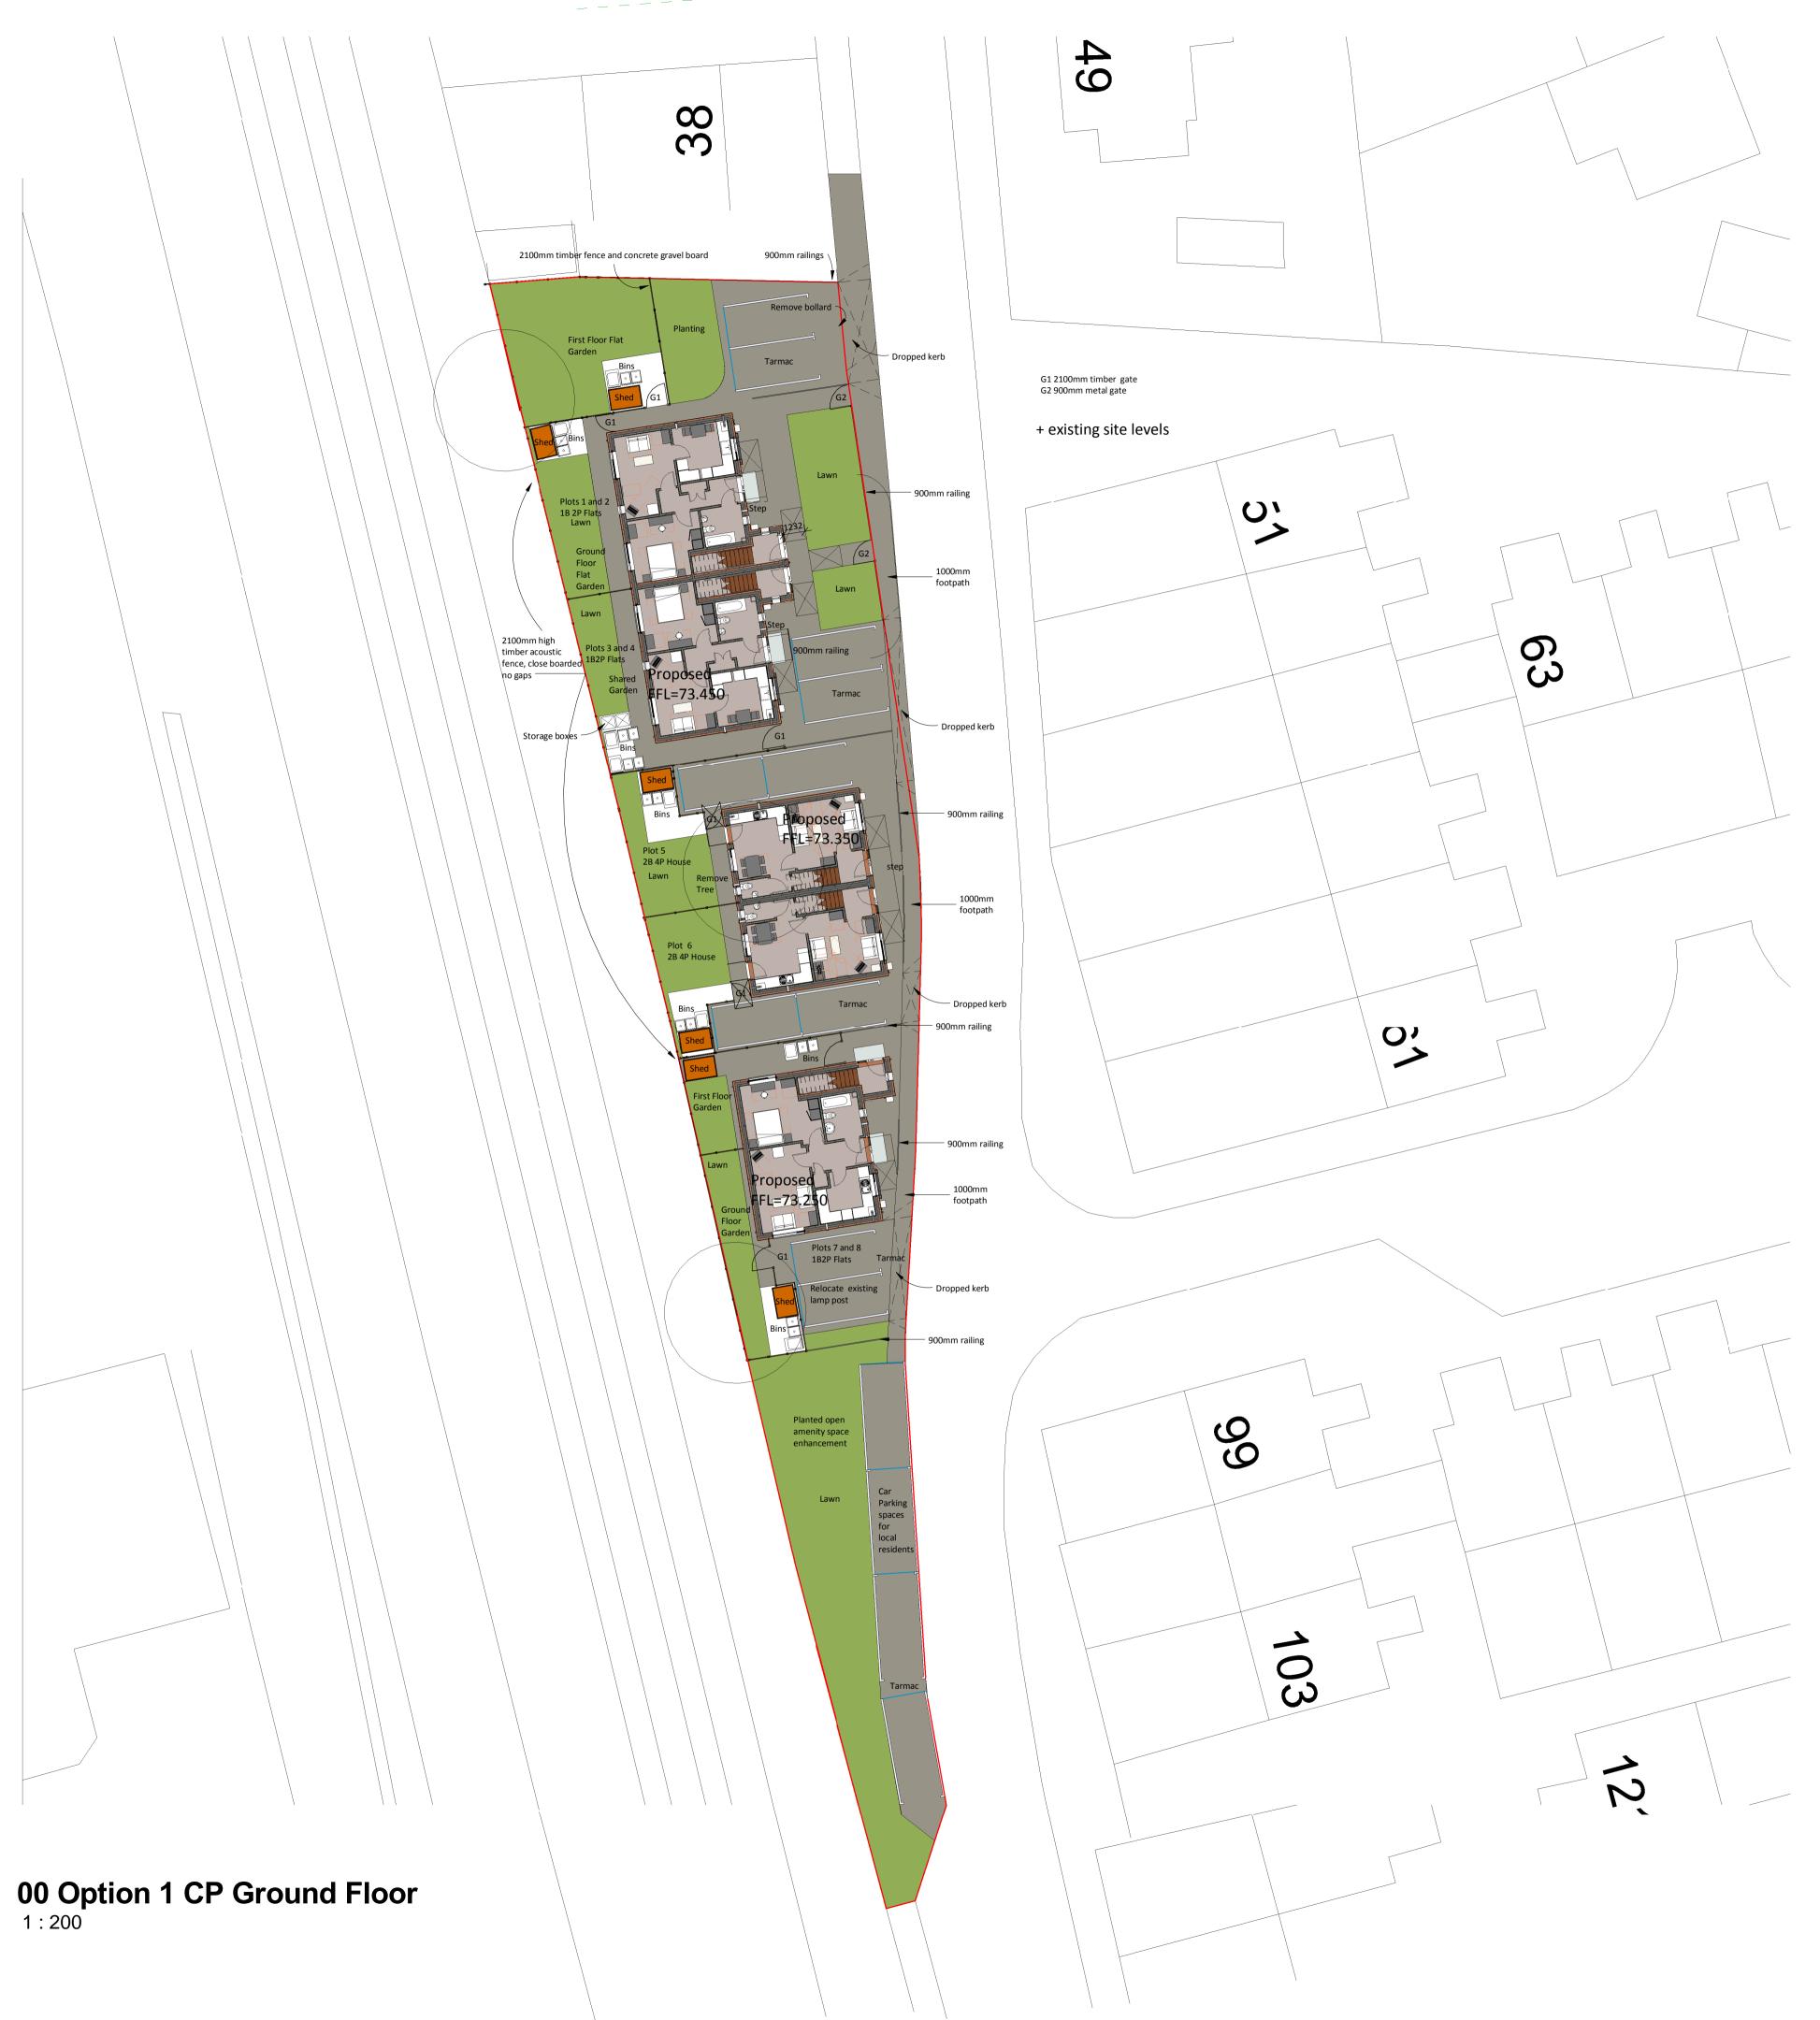

## 25.02.15 MA Layout amended to include 1m wide footpath. 19.02.15 MA Red outline amended. 31.10.2014PC2B4P Flats were replaced by 1B2P Flats as<br/>requested by the client Rev Date Int Description

Bernard Taylor Partnership

Client:

Project:

Longfield Avenue

Description:

Site Plan with FFL

| Drawn By:       | Checked By: | Date:            | Scale @ A1:  |
|-----------------|-------------|------------------|--------------|
| VJS             | VJS         | 10/24/14         | As indicated |
| Job No:<br>2825 |             | Drawing No: P103 | Rev:<br>C    |
|                 |             |                  |              |